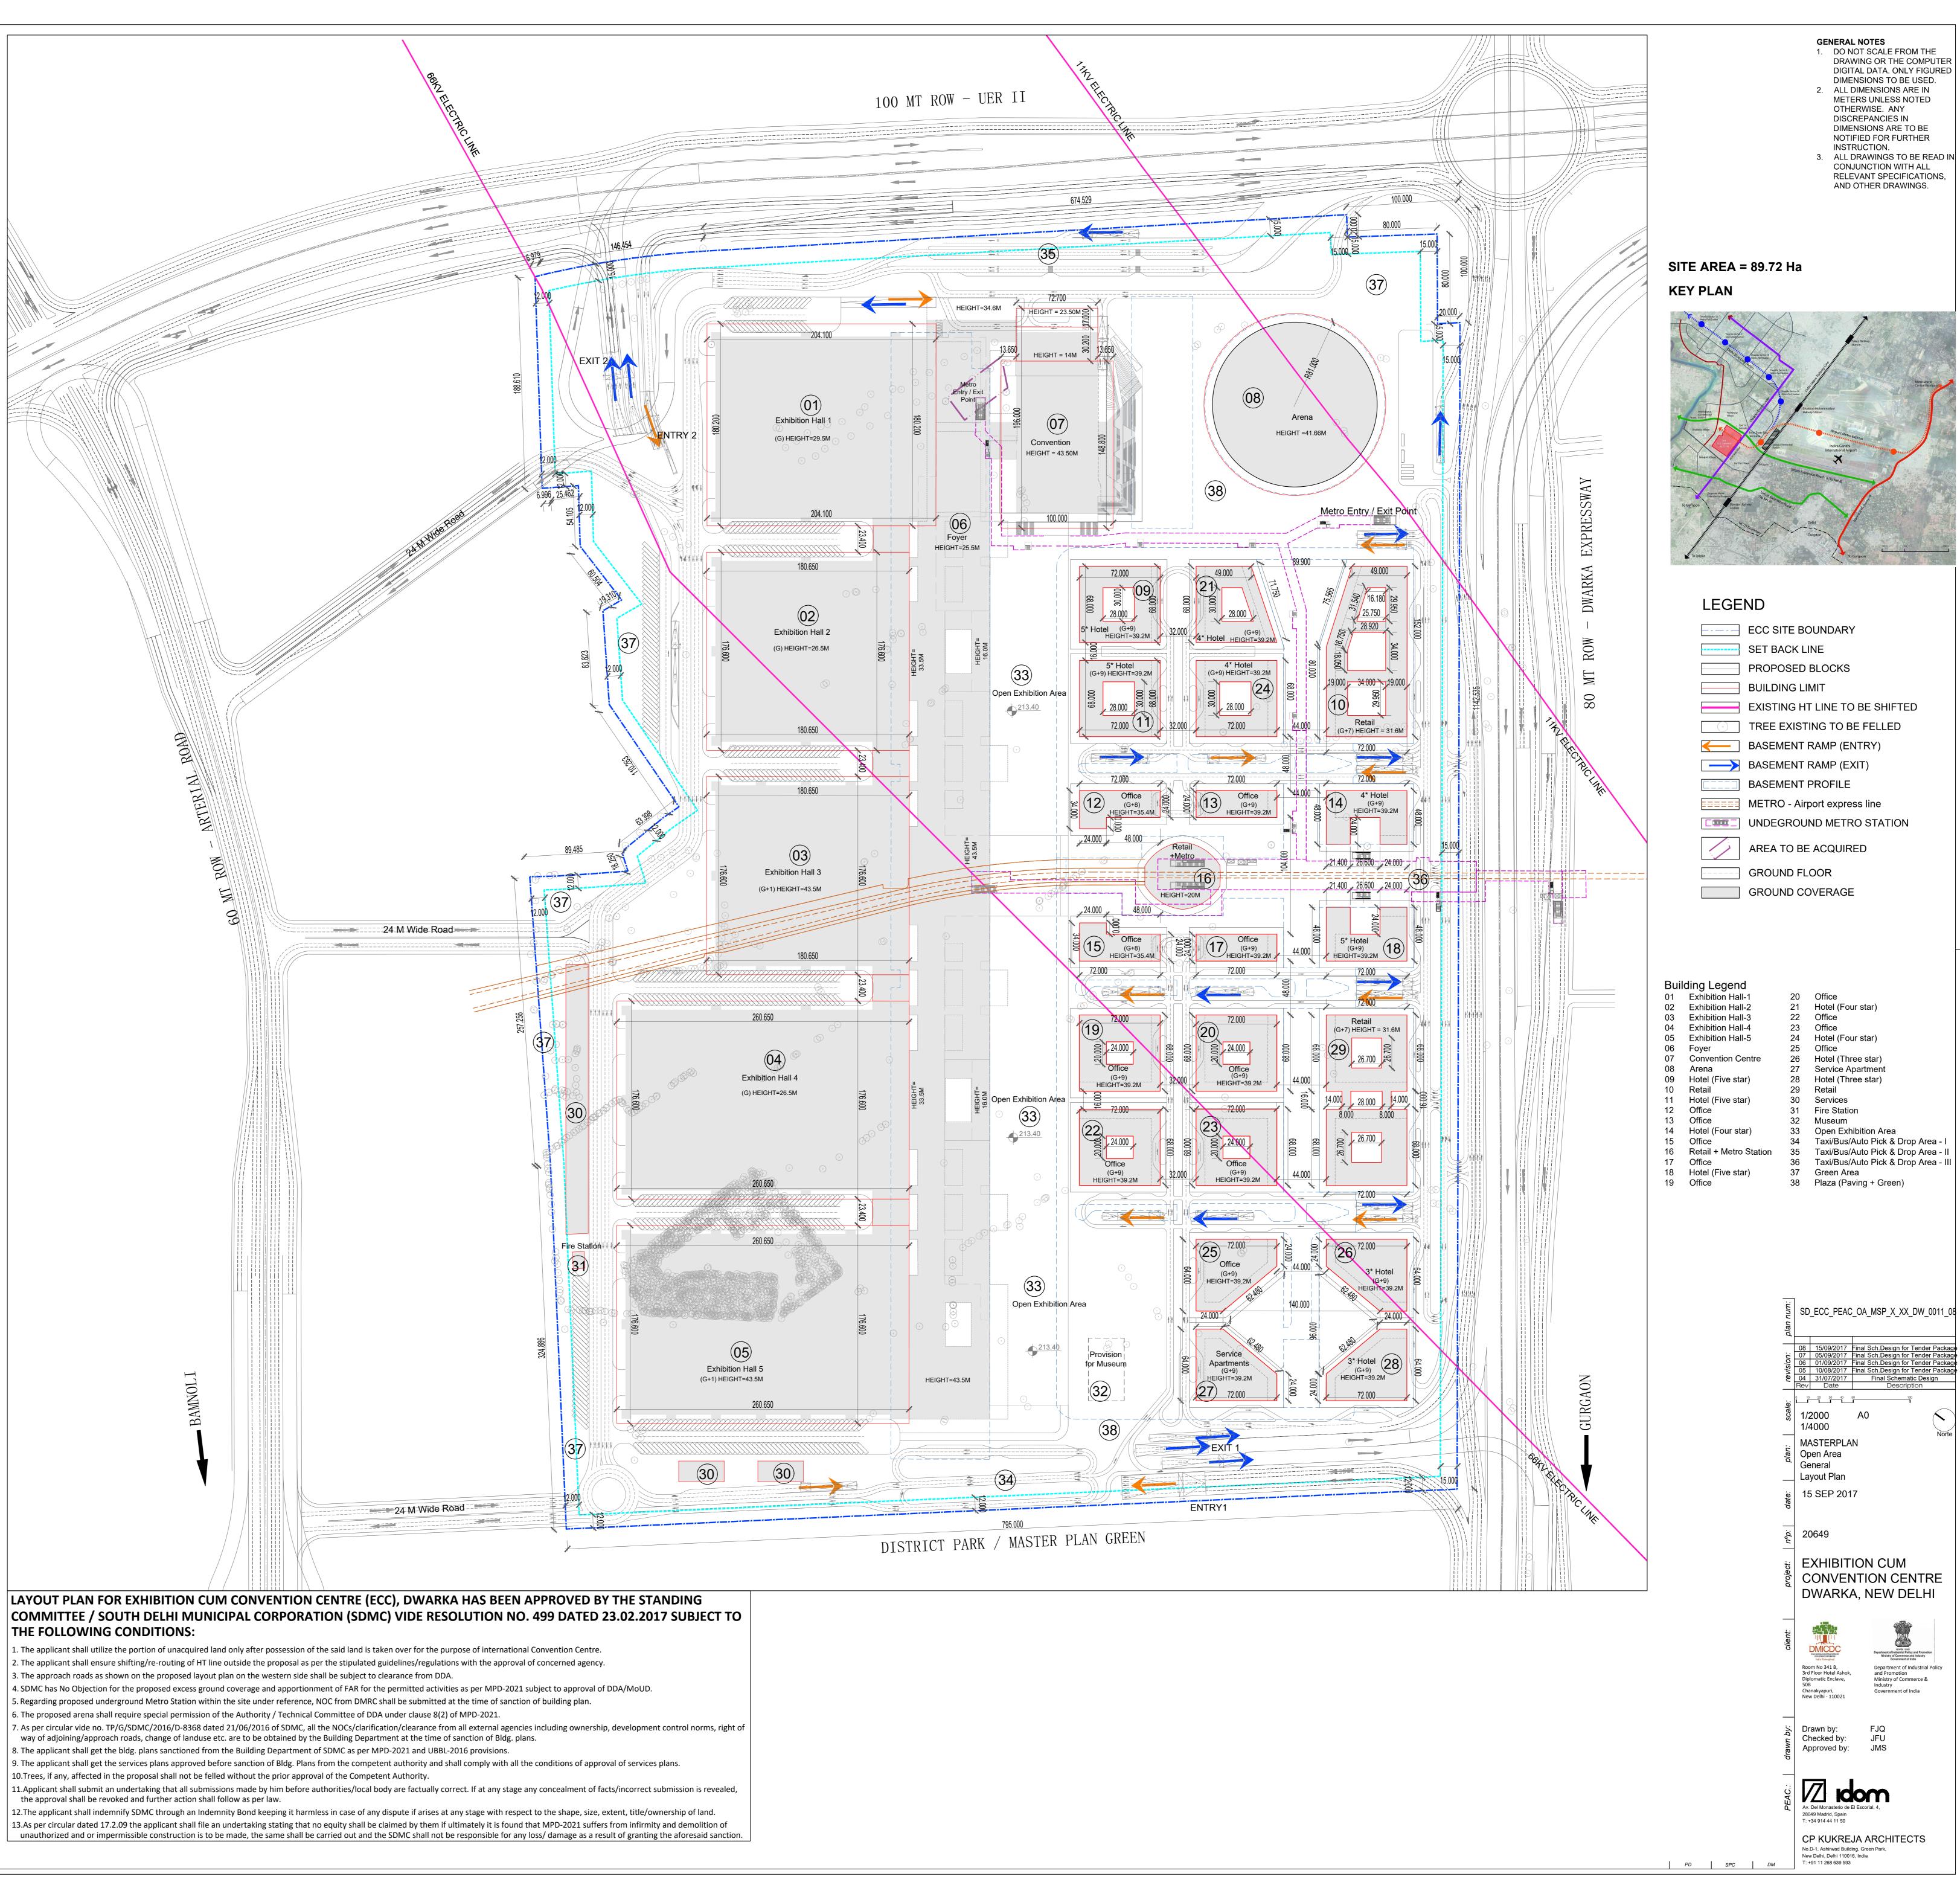

| S. No.                   | lo. Details                                                                                                                                                          |                            |                                   |               |                            | Area                                         |                      |  |
|--------------------------|----------------------------------------------------------------------------------------------------------------------------------------------------------------------|----------------------------|-----------------------------------|---------------|----------------------------|----------------------------------------------|----------------------|--|
| 01. Tota                 | Total land allotted by DDA                                                                                                                                           |                            |                                   |               |                            | 89.7200 Ha (8                                | 3,97,200 sq.m.       |  |
|                          | Area of privately owned and unacquired land                                                                                                                          |                            |                                   |               | 0.1368 Ha (1,368 sq.m.     |                                              |                      |  |
|                          | Total land handed over by DDA                                                                                                                                        |                            |                                   |               | 89.5832 Ha (8,95,832 sq.m. |                                              |                      |  |
|                          | Maximum Ground Coverage @ 40% of Net plot area Maximum FAR @ 120                                                                                                     |                            |                                   |               |                            | 3,58,332.8 sq.m<br>10,74,998.4 sq.m          |                      |  |
|                          | ximum Height                                                                                                                                                         |                            |                                   |               |                            | 41.44M - 45N                                 |                      |  |
|                          |                                                                                                                                                                      |                            |                                   |               |                            |                                              |                      |  |
| 07. Mini                 | Minimum area for exhibition space, Convention and meeting space                                                                                                      |                            |                                   |               |                            | 40% of FAR i.e. 4,29,999.36 sq.m             |                      |  |
| N8                       | Maximum area for retail trade, office space/commercial space, Hotels and                                                                                             |                            |                                   |               |                            | 60% of FAR i.e. 6,44,999.04 sq.m             |                      |  |
|                          | related activities                                                                                                                                                   |                            |                                   |               |                            |                                              |                      |  |
|                          | Proposed Ground Coverage Proposed FAR                                                                                                                                |                            |                                   |               |                            | 3,57,415.00 sq.m. (39.90%)<br>10,70,000 sq.m |                      |  |
|                          | Proposed FAR<br>Proposed FAR for exhibition halls, convention and arena                                                                                              |                            |                                   |               |                            | 4,28,000 sq.m. (40% of max                   |                      |  |
|                          |                                                                                                                                                                      |                            |                                   |               |                            | proposed FAR)                                |                      |  |
| Prop                     | sed FAR for retail trade, office space / commercial space, Hotels and                                                                                                |                            |                                   |               |                            | 6,42,000 sq.m. (60% of max                   |                      |  |
| relat                    | related activities                                                                                                                                                   |                            |                                   |               |                            |                                              | proposed FAR         |  |
|                          | imum proposed height                                                                                                                                                 |                            |                                   |               |                            |                                              | 41.44M - 45N         |  |
|                          | SPACE / GREEN                                                                                                                                                        |                            | AIEMENI                           |               |                            |                                              |                      |  |
| <b>. No.</b><br>01. Regi | Jired 50% X [Plot Area (8,95,83                                                                                                                                      | <b>Details</b>             | Ground Coverage (3.58             | 332.8 sq.m.)] |                            | Are                                          | 8,749.60 sq.m        |  |
| 01. Requ<br>02. Prov     | ided Plot Area (8,95,832 sq.m.                                                                                                                                       | ) - Road Area & Surfac     |                                   |               | 3,72,560.00 sq.m           |                                              |                      |  |
|                          | Ground Coverage (3,57,4)                                                                                                                                             | • •                        | ED BUILDI                         | NGS           |                            | · · ·                                        | · · ·                |  |
|                          |                                                                                                                                                                      | Ground                     |                                   |               |                            | Retail                                       |                      |  |
| Plot numl                | ber Use                                                                                                                                                              | Coverage<br>(Sq.m.)        | Number of floors                  | FAR (So       | ı.m.)                      | (podium/first<br>floor)                      | Total FAR<br>(Sq.m.) |  |
| 1                        | EXHIBITION HALL 1                                                                                                                                                    | 31240,0                    |                                   | 323           | 330,00                     |                                              | 32330,00             |  |
| 2<br>3                   | EXHIBITION HALL 2<br>EXHIBITION HALL 3                                                                                                                               | 29260,7<br>29380,4         |                                   |               | 605,00<br>007,00           |                                              | 28605,00<br>57007,00 |  |
| 4<br>5                   | EXHIBITION HALL 4<br>EXHIBITION HALL 5                                                                                                                               | 42174,0                    |                                   |               | 041,00<br>556,00           |                                              | 42041,00<br>81556,00 |  |
| 6                        | FOYER                                                                                                                                                                | 63613,0                    |                                   | 614           | 461,00                     |                                              | 61461,00             |  |
| 7                        | OFFICES ECC<br>CONVENTION                                                                                                                                            | 14755,5                    | 50                                |               | 00,00<br>00,00             |                                              | 15000,00             |  |
| 8<br>9                   | ARENA<br>HOTEL (5*)                                                                                                                                                  | 16948,6<br>4056,0          |                                   |               | 000,00<br>172,00           |                                              | 50000,00             |  |
| 9<br>10                  | RETAIL                                                                                                                                                               | 7355,0                     |                                   |               | 48,00)                     |                                              | 39472,00<br>56048,00 |  |
| <u>11</u><br>12          | HOTEL (5*)<br>OFFICE                                                                                                                                                 | 4056,0                     |                                   |               | 172,00<br>126,00           |                                              | 39472,00<br>17326,00 |  |
| 13                       | OFFICE                                                                                                                                                               | 1728,0                     | 00 10                             | 15            | 512,00                     | 1000,00                                      | 16512,00             |  |
| <u>14</u><br>15          | HOTEL (4*)<br>OFFICE                                                                                                                                                 | 2816,0                     |                                   |               | 570,00<br>126,00           |                                              | 26370,00<br>17326,00 |  |
| 16<br>17                 | RETAIL_HUB<br>OFFICE                                                                                                                                                 | 3103,0<br>1728,0           |                                   |               | 000,00<br>512,00           |                                              | 10000,00             |  |
| 18                       | HOTEL (5*)                                                                                                                                                           | 2816,0                     | 00 10                             | 253           | 370,00                     | 1000,00                                      | 26370,00             |  |
| 19<br>20                 | OFFICE                                                                                                                                                               | 4416,0                     |                                   |               | 392,00<br>932,00           |                                              | 33792,00<br>32832,00 |  |
| 21<br>22                 | HOTEL (4*)<br>OFFICE                                                                                                                                                 | 3427,0<br>4416,0           |                                   |               | 534,00<br>392,00           |                                              | 32034,0              |  |
| 23                       | OFFICE                                                                                                                                                               | 4416,0                     | 00 10                             | 309           | 932,00                     | 1900,00                                      | 33792,00<br>32832,00 |  |
| 24<br>25                 | HOTEL (4*)<br>OFFICE                                                                                                                                                 | 4056,0                     |                                   |               | 584,00<br>163,00           |                                              | 38384,0<br>28163,0   |  |
| 26<br>27                 | HOTEL (3*)<br>SERVICE APT.                                                                                                                                           | 3648,0                     | 00 10                             | 22            | 529,00                     | 3650,00                                      | 26179,0              |  |
| 28                       | HOTEL (3*)                                                                                                                                                           | 3648,0<br>3648,0           | 00 10                             | 22            | 063,00<br>529,00           | 3650,00                                      | 28163,0<br>26179,0   |  |
| 29<br>30                 | RETAIL<br>SERVICES                                                                                                                                                   | <u> </u>                   |                                   | 642           | 242,00                     |                                              | 64242,00             |  |
| 31                       | FIRE STATION                                                                                                                                                         | 157,5                      | 50                                |               |                            |                                              |                      |  |
| 32<br>Total              | MUSEUM                                                                                                                                                               | 1800,0<br><b>357415,0</b>  |                                   | 10305         | 00.00                      | 39500,00                                     | 1070000,00           |  |
|                          |                                                                                                                                                                      |                            | verage: 357,41                    |               |                            |                                              |                      |  |
|                          | Ground Coverage: 357,<br>ound Coverage: 357,41                                                                                                                       |                            | / \                               |               |                            |                                              | /                    |  |
| )1 - 08. EC              | (Exhibition & Convention                                                                                                                                             | Space)                     |                                   |               |                            |                                              | •                    |  |
| Total Built              | t up Area - 4,28,000 Sq.m.<br>mmercial & Mixed-Use Spa                                                                                                               | - 40 % of Propos           | sed Total Built up                | Area          |                            | AREA PRO                                     | OVIDED               |  |
| Total Buil               | t up Area - 6,42,000 Sq.m.                                                                                                                                           | - 60 % of Propos           | •                                 | Area          |                            |                                              |                      |  |
| SASEIN<br>. No.          | IENT & PARKIN                                                                                                                                                        | <b>G DETAIL</b><br>Details | .5                                |               |                            |                                              | Area                 |  |
|                          | ment Provided                                                                                                                                                        |                            |                                   |               |                            |                                              |                      |  |
| 2, 3                     | 2, 3 & 4 Levels of public parking and 4 Levels in private parking                                                                                                    |                            |                                   |               |                            |                                              |                      |  |
| Tota                     | Total Basement Area                                                                                                                                                  |                            |                                   |               |                            | 11,47,860.00 sq.m                            |                      |  |
| Area                     | Area provided for Parking (In Basement)                                                                                                                              |                            |                                   |               |                            | 11,11,860.00 sq.m.                           |                      |  |
|                          | area provided for Services (In Basement)                                                                                                                             |                            |                                   |               |                            | 36,000 sq.m                                  |                      |  |
|                          | Parking Required                                                                                                                                                     |                            |                                   |               |                            |                                              |                      |  |
|                          | xhibition @2ECS / 100 sq.m.Built up Area (BUA)- 3,03,000 sq.m.onvention @2ECS / 100 sq.m.Built up Area (BUA)- 60,000 sq.m.                                           |                            |                                   |               | ·                          |                                              | 606<br>120           |  |
|                          | vention @2ECS / 100 sq.m.<br>na @2ECS / 100 sq.m.                                                                                                                    |                            | Built up Area (BUA)- 50,000 sq.m. |               |                            |                                              | 1200                 |  |
|                          | s ECC@3ECS / 100 sq.m. Built up Area (BUA)- 15,000 s                                                                                                                 |                            |                                   |               |                            |                                              |                      |  |
|                          | il @3ECS / 100 sq.m.                                                                                                                                                 |                            |                                   |               |                            |                                              | 510                  |  |
| Hote                     | els @3ECS / 100 sq.m. Built up Area (BUA)- 2,60,000 sq.m.                                                                                                            |                            |                                   |               | q.m.                       |                                              | 780                  |  |
| Offic                    | Offices @3ECS / 100 sq.m. Built up Area (BUA)- 2,12,000 sq.m.                                                                                                        |                            |                                   |               | q.m.                       |                                              |                      |  |
| Tota                     |                                                                                                                                                                      |                            |                                   |               |                            | 27970                                        |                      |  |
|                          | Parking Provided                                                                                                                                                     |                            |                                   |               |                            | In ECS                                       |                      |  |
|                          | Public Parking: Exhibition (Area - 331,832 sq.m.)                                                                                                                    |                            |                                   |               |                            | 6650                                         |                      |  |
|                          | Public Parking: Convention (Area - 45,048 sq.m.)<br>Public Parking: Arena (Area - 41,222 sq.m.)<br>Private Parking: Reatil, Hotels & Offices (Area - 6,64,124 sq.m.) |                            |                                   |               |                            | 1200                                         |                      |  |
|                          |                                                                                                                                                                      |                            |                                   |               |                            |                                              | 1957                 |  |
| Priva                    | <i>, , , , , , , , , , , , , , , , , , , </i>                                                                                                                        |                            | 0,04,124 39.111.1                 |               | •                          |                                              |                      |  |
| Tota                     |                                                                                                                                                                      |                            | 0,04,124 34.111.)                 |               |                            |                                              | 2861                 |  |
| Tota                     |                                                                                                                                                                      |                            | 0,04,124 3q.111.)                 |               |                            |                                              | <b>2861</b><br>469   |  |